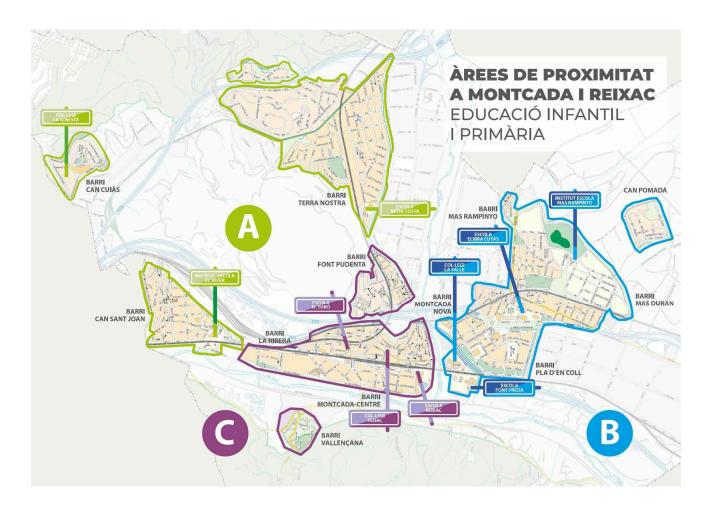

#### **ZONES EDUCATIVES**

# EDUCACIÓ INFANTIL i PRIMÀRIA

### ÀREA D'INFLUÈNCIA AL COL·LEGI LA SALLE (INFANTIL I PRIMÀRIA) ZONA B / COLOR BLAU

PLA D'EN COLL MONTCADA NOVA MAS RAMPINYO MAS DURAN CAN POMADA

No aplicable a Batxillerat